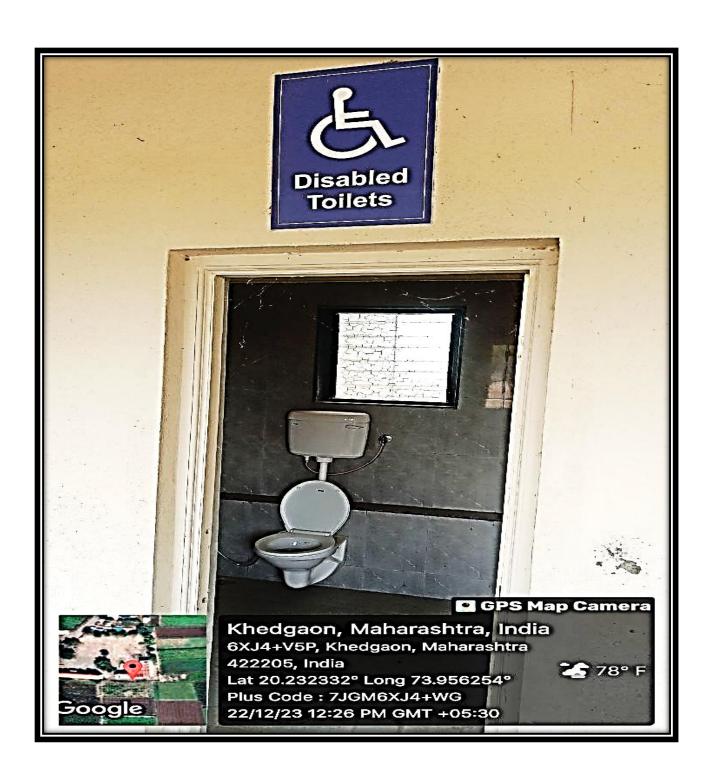

#### 7.1.7 - The Institution has disabled-friendly, barrier free environment

- 1. Built environment with ramps/lifts for easy access to classrooms.
- 2. Disabled-friendly washrooms
- 3. Signage including tactile path, lights, display boards and signposts
- 4. Assistive technology and facilities for persons with disabilities (Divyangjan) accessible website, screen-reading software, mechanized equipment
- 5. Provision for enquiry and information: Human assistance, reader, scribe, soft copies of reading material, screen reading