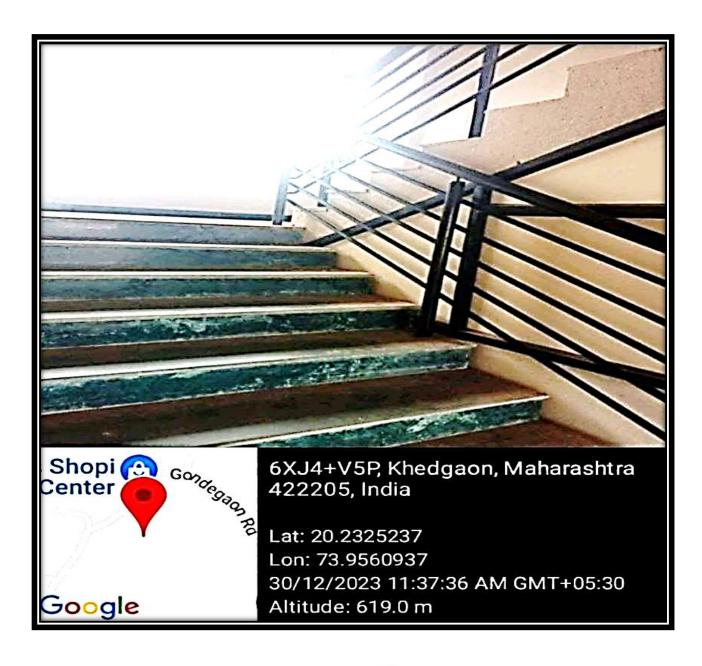

#### Handicapped railing

Principal

Arts & Commerce College, Khedgaon,
Tal. Dindori, Dist. Nashik