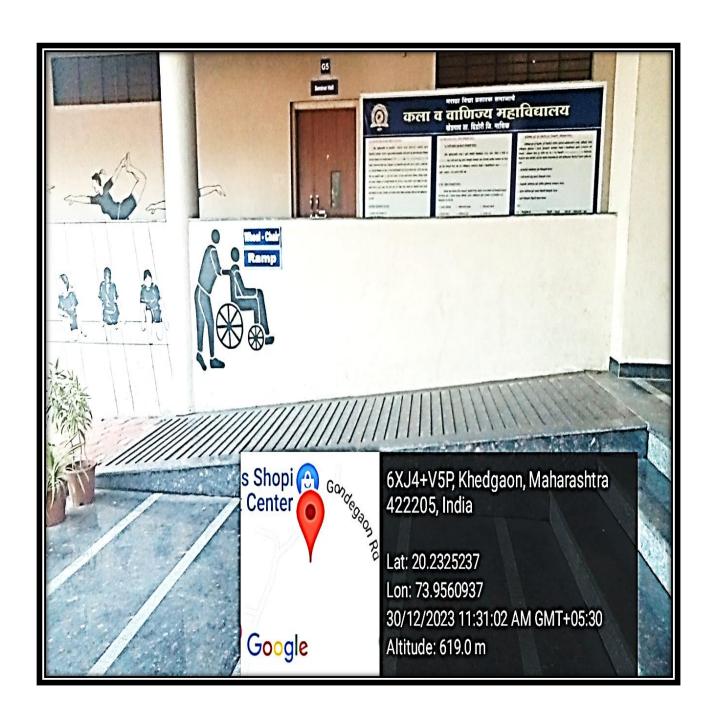

to classrooms.
- 2. Disabled-friendly washrooms
- 3. Signage including tactile path, lights, display boards and signposts
- 4. Assistive technology and facilities for persons with disabilities (Divyangjan) accessible website, screen-reading software, mechanized equipment
- 5. Provision for enquiry and information: Human assistance, reader, scribe, soft copies of reading material, screen reading

| Sr.No. | Name of the Source             | Page No. |
|--------|--------------------------------|----------|
| 1      | Wheel chair access ramp        | 2        |
| 2      | Signage wheelchair access ramp | 3        |
| 3      | Disable friendly washroom      | 4        |
| 4      | Handicapped railing            | 5-6      |



#### Wheelchair Access Ramp





## Signage Wheelchair Access Ramp











#### Handicapped railing



#### Handicapped railing







Principal

Arts & Commerce College, Khedgaon,
Tal. Dindori, Dist. Nashik