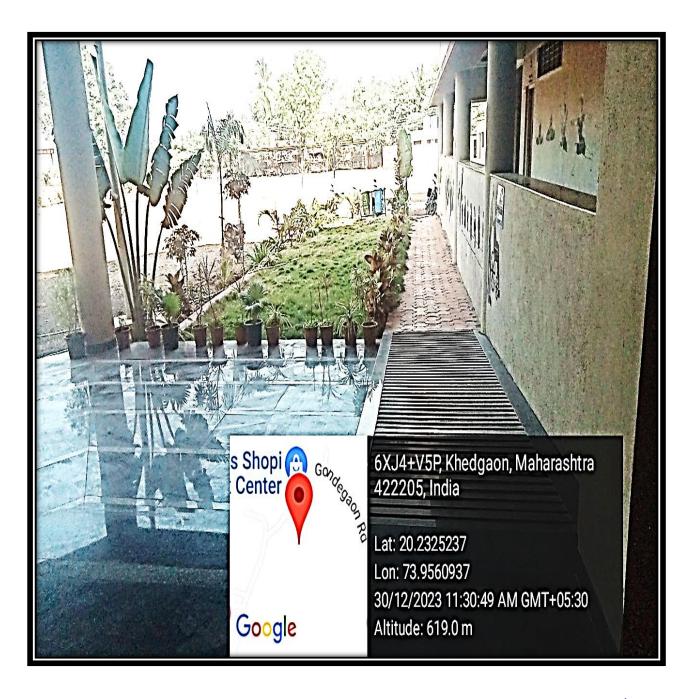

nment with ramps/lifts for easy access to classrooms.
- 2. Disabled-friendly washrooms
- 3. Signage including tactile path, lights, display boards and signposts
- 4. Assistive technology and facilities for persons with disabilities (Divyangjan) accessible website, screen-reading software, mechanized equipment
- 5. Provision for enquiry and information: Human assistance, reader, scribe, soft copies of reading material, screen reading

| Sr.No. | Name of the Source             | Page No. |
|--------|--------------------------------|----------|
| 1      | Wheel chair access ramp        | 2        |
| 2      | Signage wheelchair access ramp | 3        |
| 3      | Disable friendly washroom      | 4        |
| 4      | Handicapped railing            | 5-6      |



#### Wheelchair Access Ramp





## Signage Wheelchair Access Ramp











#### Handicapped railing



#### Handicapped railing







Principal

Arts & Commerce College, Khedgaon,
Tal. Dindori, Dist. Nashik